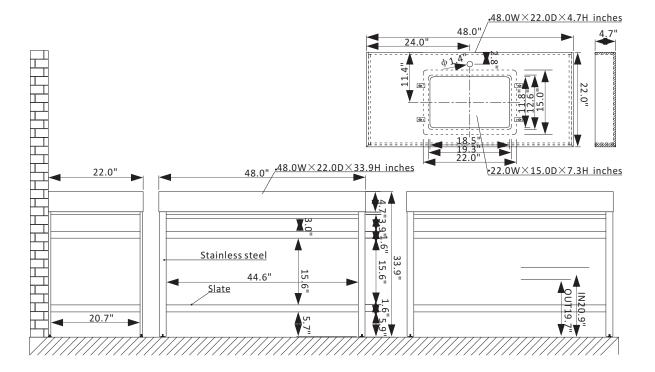

## Features

Constructed of high-quality stainless steel with sintered stone for superior durability and stability.

Structure base available in Brushed Gold or Matte Black finish to enhance your décor. Your choice of White or Gray countertop lends a touch of refined opulence.

Large open shelf below provides convenient space for storage or display.

Single, rectangular glazed white ceramic under-mount sink included.

Single, rectangular LED mirror with aluminum frame coordinates perfectly with vanity. Pre-drilled and designed for easy plumbing and faucet installation.